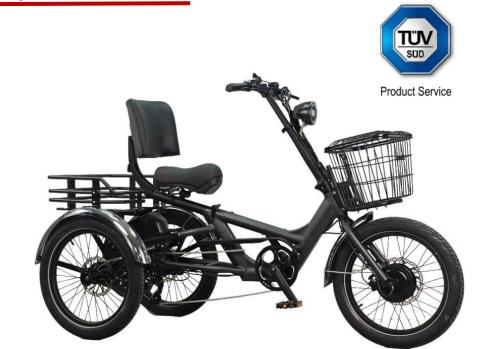

| 500W+750W Hub Motor             |
| Brake          | Front/Rear Hydraulic Disc Brake |
| Battery        | 48V20AH Lithium Ion ×2pcs       |
| Charging time  | Around 4-6 Hours                |
| Frame Material | 20" Aluminum 6061               |
| Derailleur     | Shimano 7 Speeds                |
| Tyre size      | 20" × 4.0 Fat Tire              |
| Max speed      | 15.5 miles/h                    |
| Range          | Around 99-125 miles             |
| Max Gradient   | >8%                             |
| Max load       | 330 lbs                         |
| G.W/N.W        | 180 lbs/158 lbs                 |
| Packing size   | 2180mm*900mm*1110mm             |
| Loading QTY    | Around 20pcs/40HQ               |
| OEM/OBM        | Available                       |

#### **E-Tricycle**



#### Chiru II

- Torque assistance, three-wheel drive, suitable for commuting in the city
- GPS location tracking.
- Small size, easy to get in and out of elevators.
- Obtained TUV certification.

| ltem                   | Specs                           |
|------------------------|---------------------------------|
| Motor                  | 350W+350W Hub Motor             |
| Brake                  | Front/Rear Hydraulic Disc Brake |
| Battery                | Lithium Ion 48V20AH×1pc         |
| Charging time          | Around 4-6 Hours                |
| Frame Material         | 20″ Aluminum 6061               |
| <b>Electronic Gear</b> | 5 Levels                        |
| Tyre size              | 20" × 3.0 Tire                  |
| Max speed              | Around 15.5 miles/h