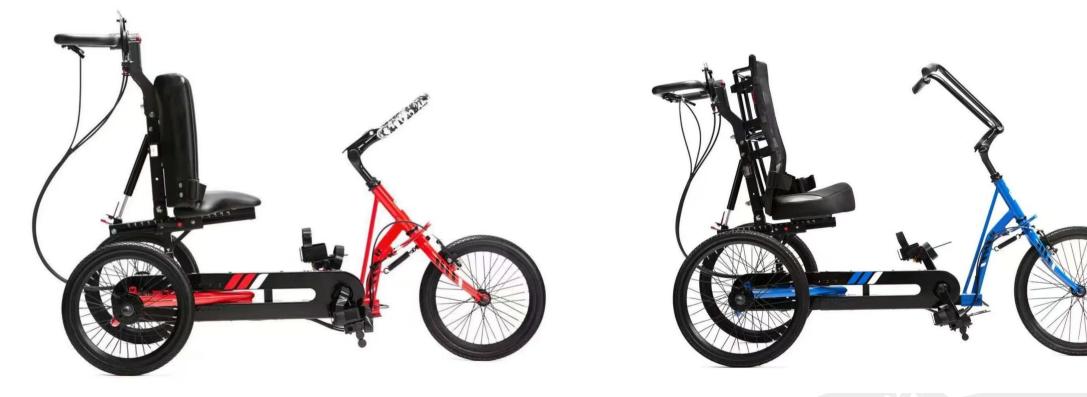

rging time          | Around 4-6 Hours                |
| Frame Material         | 20″ Aluminum 6061               |
| <b>Electronic Gear</b> | 5 Levels                        |
| Tyre size              | 20" × 3.0 Tire                  |
| Max speed              | Around 15.5 miles/h             |
| Range                  | Around 93 miles                 |
| Max Gradient           | >8%                             |
| Max load               | 330 lbs                         |
| G.W/N.W                | 121 lbs/99 lbs                  |
| Packing size           | 1910*750*750mm                  |
| Loading QTY            | Around 54pcs/40HQ               |
| OEM/OBM                | Available                       |



#### Therapeutic E-Tricycle

#### Sharing care and promoting health.



The Therapeutic Trike offers a comfortable, stable, and supportive ride, designed to enhance mobility and improve the quality of life for individuals with limited mobility.

#### **R&D Products**



**E-Kits** (The product is being upgraded and is expected to be launched in the second half of 2024. Mid-drive motor available in June, 2025.)

The algorithm is more accurate and closer to the bike cycling experience.

| ltem              | Specs                             |  |  |
|-------------------|-----------------------------------|--|--|
| Motor             | Mid-Drive Torque Sensor           |  |  |
| Maximum Torque    | 75~80N.M                          |  |  |
| Battery           | 36V14AH Lithium Ion               |  |  |
| Charging Time     | Around 4-5Hours                   |  |