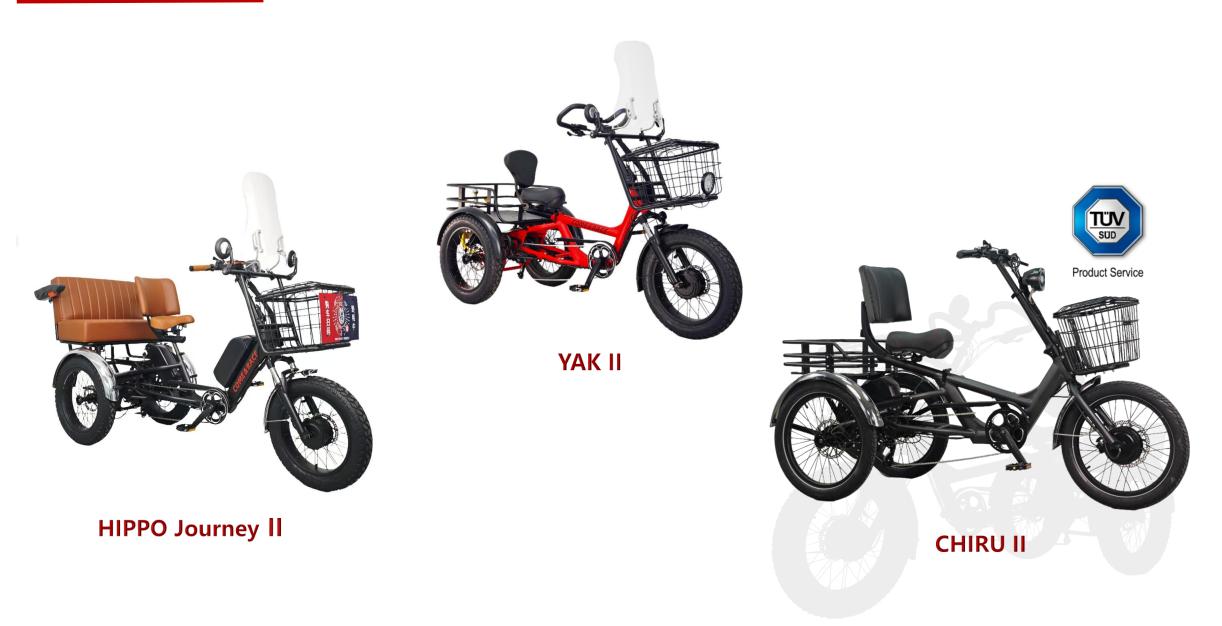

#### **22** Registered Trademarks



#### Marketing Network







快手

赛诺伊电动科技

(\$10) 203510078

小紅市

小红书

悦蹄运动户外自行车

0



扫一扫二维码,关注我的视频号



户外博主

兔子不推车骑到... 🧕





#### www.youtube.com/@Chooch88899



#### www.tiktok.com/@kangpingvn



#### **European Marketing**

Easy-Trike is a brand established specifically for the European market. We are committed to providing the best supply and after-sales service to European stores.

We currently have a warehouse in Piwa, Poland, with yearround stock of Yak, Hippo, and Chiru, ready for shipment to stores and end users at any time.



Easy-Trike

Gholam FarahiyanPolandAdd: ul.Motyleweska 24, 64-920 Pila, PolandE-mail: interpil@wp.plTel: 0048-505469729





# 02 Products



#### **E-Tricycle**

#### **Power-Assisted Trike with Torque Sensor**



#### **E-Tricycle**



YAK II

- Front 500W motor + rear 750W motor, with torque assistance.
- Batteries can reach an IP67 waterproof rating, and it can be submerged in water without affecting its use.
- GPS location tracking.
- Reverse function.
- It can tow a powered trailer.

| Motor          | 500W+750W Hub Motor             |  |  |
|----------------|---------------------------------|--|--|
| Brake          | Front/Rear Hydraulic Disc Brake |  |  |
| Battery        | 48V20AH Lithium Ion × 2pcs      |  |  |
| Charging Time  | Around 4-6 Hours                |  |  |
| Frame Material | 20"Aluminum 6061                |  |  |
| Derailleur     | Shimano 9 Speeds                |  |  |
| Tyre Size      | 20"× 4.0 Fat Tire               |  |  |
| Max Speed      | 19.8 miles/h