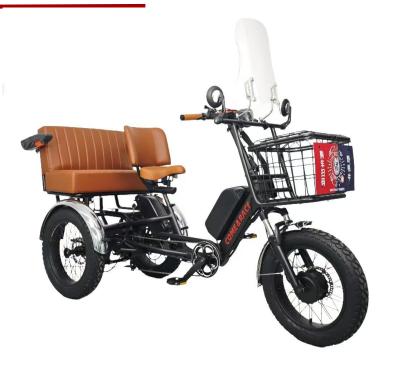

ke |  |  |
| Battery        | 48V20AH Lithium Ion × 2pcs      |  |  |
| Charging Time  | Around 4-6 Hours                |  |  |
| Frame Material | 20"Aluminum 6061                |  |  |
| Derailleur     | Shimano 9 Speeds                |  |  |
| Tyre Size      | 20"× 4.0 Fat Tire               |  |  |
| Max Speed      | 19.8 miles/h                    |  |  |
| Range          | Around 125 miles                |  |  |
| Max Gradient   | >8%                             |  |  |
| Max Load       | 330 lbs                         |  |  |
| G.W/N.W        | 176 lbs/154 lbs                 |  |  |
| Packing Size   | 1960mm*770mm*880mm              |  |  |
| Loading QTY    | Around 39pcs/40HQ               |  |  |
| OEM/OBM        | Available                       |  |  |

#### **E-Tricycle**



#### Hippo II

- Front 500W motor + rear 750W motor, with torque assistance.
- Batteries can reach an IP67 waterproof rating, and it can be submerged in water without affecting its use.
- GPS location tracking.
- Reverse function.
- Double seat chair.
- It can tow a powered trailer.

| ltem           | Specs                           |
|----------------|---------------------------------|
| Motor          | 500W+750W Hub Motor             |
| Brake          | Front/Rear Hydraulic Disc Brake |
| Battery        | 48V20AH Lithium Ion ×2pcs       |
| Charging time  | Around 4-6 Hours                |
| Frame Material | 20" Aluminum 6061               |
| Derailleur     | Shimano 7 Speeds                |
| Tyre size      | 20" × 4.0 Fat Tire              |
| Max speed      | 15.5 miles/h