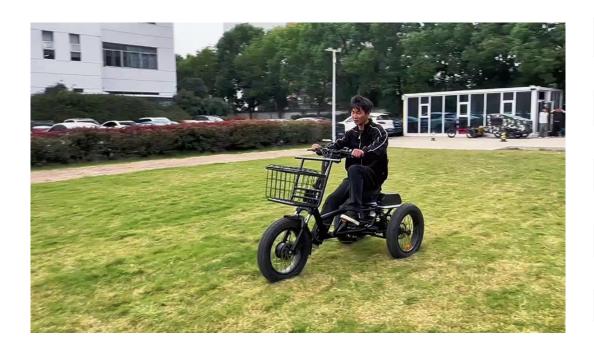

| LCD                               |  |  |
| Weight            | 13LBS (including battery&charger) |  |  |
| Rated Voltage     | 250W/350W                         |  |  |
| Charger           | 36V2A                             |  |  |
| Range             | Around 37-50 miles                |  |  |
| ChainWheel        | 46T/50T                           |  |  |
| Noise             | <45DB                             |  |  |
| Water Proof Grade | IP65                              |  |  |
| Efficiency        | ≥80%                              |  |  |
| Max Speed         | 15.5 mile/h                       |  |  |
| Carton            | 40cm*30cm*40cm                    |  |  |
| Loading QTY       | 350pcs/20FT, 700pcs/40HQ          |  |  |

#### **New Design**

# Jan.2025

Time to Market



- Our newly developed all-terrain e-trike, Wukong, has completed R&D and officially launched in the Chinese market on January 7th.
- Inventory is expected to be available in Poland by March.
- We have developed a new cargo bike, set to launch in March, with inventory to be established in our Poland warehouse.

| ltem             | Specs                                                              |
|------------------|--------------------------------------------------------------------|
| Motor            | 500W+750W Hub Motor                                                |
| Brake            | Front/Rear Hydraulic Disc Brake                                    |
| Battery          | 48V20AH Lithium Ion ×2pcs                                          |
| Charging time    | Around 4-6 Hour