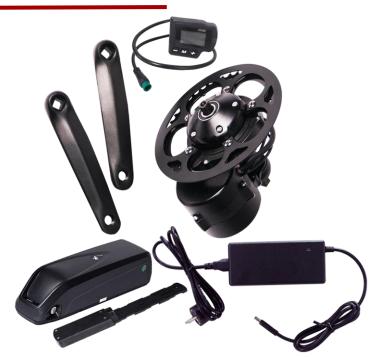

| 20" × 3.0 Tire                  |
| Max speed              | Around 15.5 miles/h             |
| Range                  | Around 93 miles                 |
| Max Gradient           | >8%                             |
| Max load               | 330 lbs                         |
| G.W/N.W                | 121 lbs/99 lbs                  |
| Packing size           | 1910*750*750mm                  |
| Loading QTY            | Around 54pcs/40HQ               |
| OEM/OBM                | Available                       |



#### Therapeutic E-Tricycle

#### Sharing care and promoting health.



The Therapeutic Trike offers a comfortable, stable, and supportive ride, designed to enhance mobility and improve the quality of life for individuals with limited mobility.

#### **R&D Products**



**E-Kits** (The product is being upgraded and is expected to be launched in the second half of 2024. Mid-drive motor available in June, 2025.)

The algorithm is more accurate and closer to the bike cycling experience.

| ltem              | Specs                             |  |  |
|-------------------|-----------------------------------|--|--|
| Motor             | Mid-Drive Torque Sensor           |  |  |
| Maximum Torque    | 75~80N.M                          |  |  |
| Battery           | 36V14AH Lithium Ion               |  |  |
| Charging Time     | Around 4-5Hours                   |  |  |
| Display           | LCD                               |  |  |
| Weight            | 13LBS (including battery&charger) |  |  |
| Rated Voltage     | 250W/350W                         |  |  |
| C